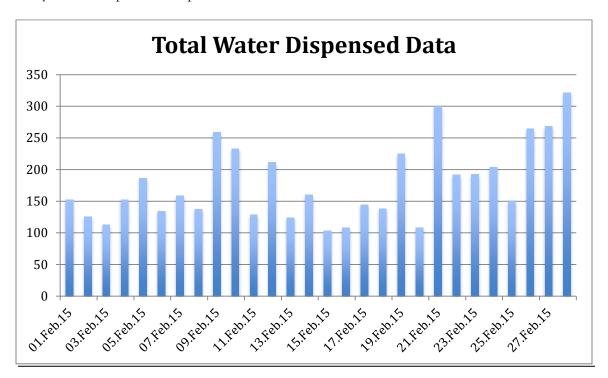

Daily Water Dispensed Graph:

Max Daily Water Dispensed: 321.1 L (28 Feb 2015) Minimum Daily Water Dispensed: 103.4 L (15 Feb 2015)

Median Daily Water Dispensed: 155.5 L

Annexure A: Weekly Water Dispensed Report

# Annexure B: Daily Water Dispensed Report (in Liters)

| Date      | Volume | Date      | Volume |
|-----------|--------|-----------|--------|
| 01-Feb-15 | 152.1  | 15-Feb-15 | 103.4  |
| 02-Feb-15 | 125.1  | 16-Feb-15 | 107.8  |
| 03-Feb-15 | 112.5  | 17-Feb-15 | 144.1  |
| 04-Feb-15 | 152.4  | 18-Feb-15 | 138.4  |
| 05-Feb-15 | 186.1  | 19-Feb-15 | 225.2  |
| 06-Feb-15 | 134.3  | 20-Feb-15 | 107.7  |
| 07-Feb-15 | 158.7  | 21-Feb-15 | 300.2  |
| 08-Feb-15 | 137.2  | 22-Feb-15 | 191.6  |
| 09-Feb-15 | 259    | 23-Feb-15 | 192.4  |
| 10-Feb-15 | 232.5  | 24-Feb-15 | 203.7  |
| 11-Feb-15 | 128.3  | 25-Feb-15 | 150.5  |
| 12-Feb-15 | 211.2  | 26-Feb-15 | 264.5  |
| 13-Feb-15 | 124.1  | 27-Feb-15 | 268.6  |
| 14-Feb-15 | 160.1  | 28-Feb-15 | 321.1  |